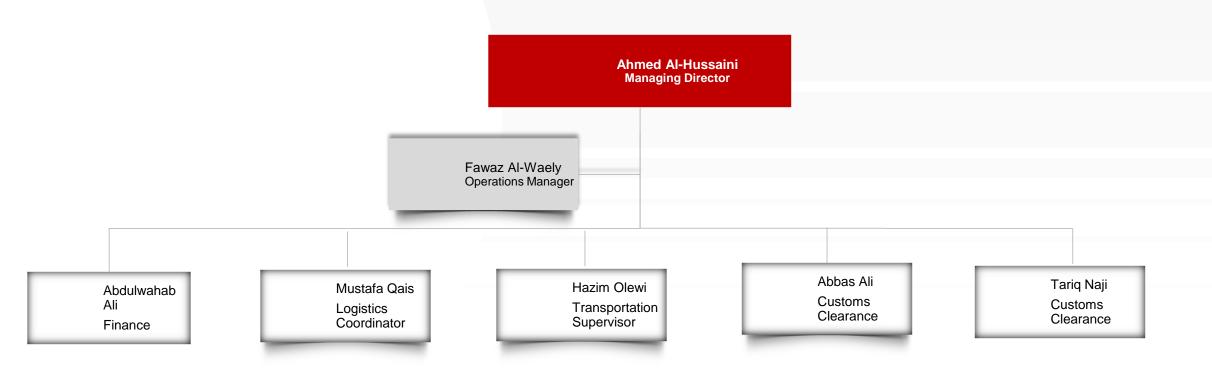

lishment in the Logistics, Custom Clearance & Transportation. Limiting our services to Basra region, Later we expanded to different provinces. **ABEQ AI-Rumaila ARC** started its business as an investor in Basra area in the Oil Fields industry, specialized logistics, transportation, heavy lifts and expanded its services to, other life camp support and other oil field services. ABEQ AI-Rumaila **ARC** knowledge in Iraq is imperatively effective and has the understanding of the business scope and public & private organization whose combined effort are required to resolve and assist with any challenges for the common good. With the professional, experienced devoted workforce, and progressive management, **ABEQ AI-Rumaila ARC** is moving towards a better future.





# **Organization Chart**







# **Customs Clearance Process**











# **Comments:**

Document Control If documents data does not coincide, shipper/client must amend the concerned DOCX and resend. This will delay the process.

Shipper Agent D.O. Most common problem we face, manifest issue; wrong consignee, container Total Containers number, wrong count of B.B. Packages, Wrong Notify, weight discrepancy, As C.C. agent we don't have access to Vessel Manifest until we attempt to get the shipping line agent D.O., this will delay the process minimum 1 week.





#### Concerns

- What is the status of the shipment?
- Why documents are missing, manifest problems, documents do not coincide?
- When is the shipment scheduled for delivery to consignee?
- Port demurrage, who is responsible?
- Shipment missing some packag