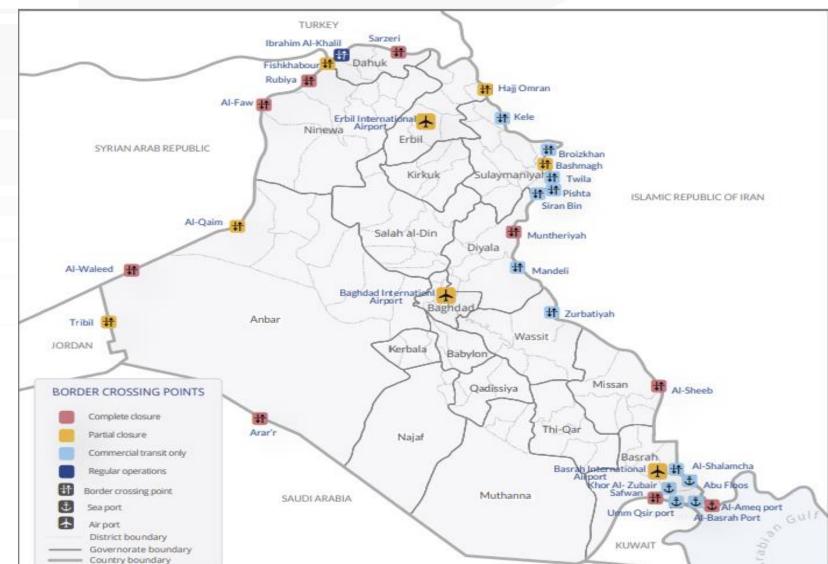

# **Company Background**

**ABEQ AI-Rumaila Company ARC** has been established 2015 in Basra, we are proudly dealing with the local and International Oil Companies customer needs since its Establishment in the Logistics, Custom Clearance & Transportation. Limiting our services to Basra region, Later we expanded to different provinces. **ABEQ AI-Rumaila ARC** started its business as an investor in Basra area in the Oil Fields industry, specialized logistics, transportation, heavy lifts and expanded its services to, other life camp support and other oil field services. ABEQ AI-Rumaila **ARC** knowledge in Iraq is imperatively effective and has the understanding of the business scope and public & private organization whose combined effort are required to resolve and assist with any challenges for the common good. With the professional, experienced devoted workforce, and progressive management, **ABEQ AI-Rumaila ARC** is moving towards a better future.