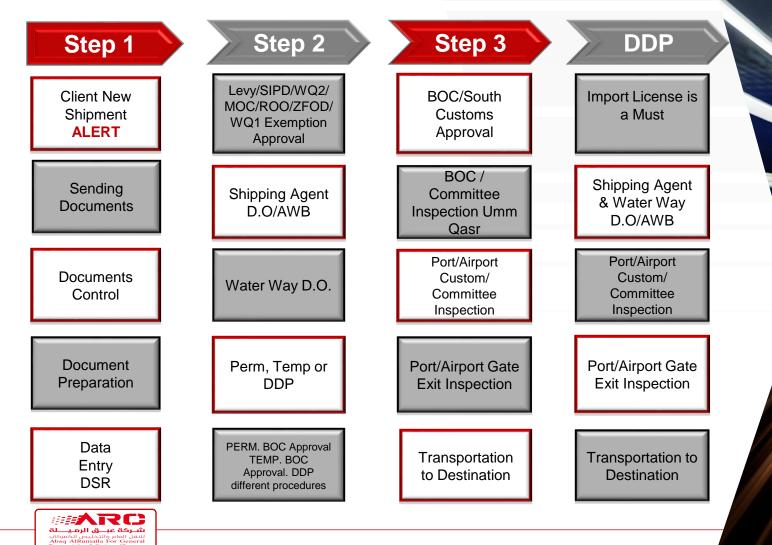

# **Customs Clearance Process**

# **Comments:**

Document Control If documents data does not coincide, shipper/client must amend the concerned DOCX and resend. This will delay the process.

Shipper Agent D.O. Most common problem we face, manifest issue; wrong consignee, container Total Containers number, wrong count of B.B. Packages, Wrong Notify, weight discrepancy, As C.C. agent we don't have access to Vessel Manifest until we attempt to get the shipping line agent D.O., this will delay the process minimum 1 week.

#### Concerns

- What is the status of the shipment?
- Why documents are missing, manifest problems, documents do not coincide?
- When is the shipment scheduled for delivery to consignee?
- Port demurrage, who is responsible?
- Shipment missing some packages?
- What temp. shipment is up for renewal?
- Transportation, Oilfield Entry permission, Safety HS&E regulation.

# **Customs Clearance Concerns:**

#### Solutions

- DSR (Daily Shipment Report)
- All documents will be accounted for cross-checked to match before starting Exemption and clearance process
- Will notify concern parties before 24hrs.
- DSR will post any delay and reason
- Our Team presence at vessel discharging, to keep tally and take photos for every shipment.
- We will keep record of all shipments that require renewal, and an update will be emailed monthly.
- All Our Trailers and drivers are certified and approved for all sites.